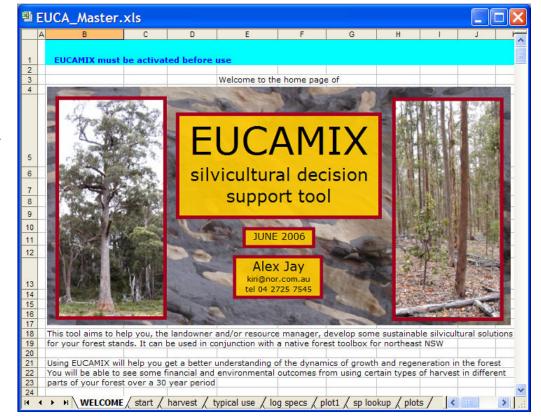

## BlueChip forest services (c) 2009

kiri@nor.com.au

Multi species, mixed age & condition native forest growth and yield model

More about EUCAMIX below

30 year 3-D forest growth and development visualiser

## **EUCAMIX** reference

Jay A (2006) Sustainable Private Native Forestry :

- I. Sustainability index measures on private native forestry sites in northeast NSW: Habitat value and timber productivity
- II. EUCAMIX a silvicultural decision support tool for mixed species multi-age private native forestry in northeast NSW.