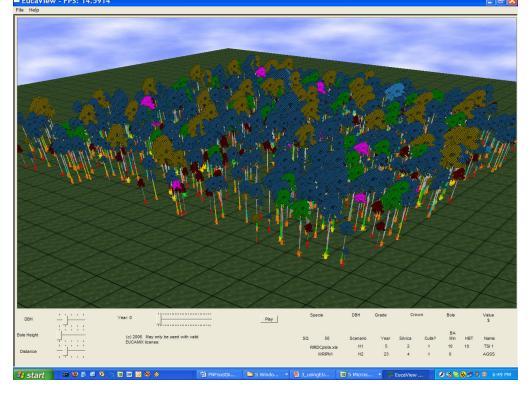

## BlueChip forest services (c) 2009

kiri@nor.com.au

Multi species, mixed age & condition native forest growth and yield model

More about EUCAMIX below

30 year 3-D forest growth and development visualiser

EUCAVIEW